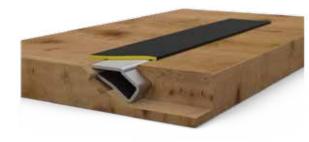

#### Functionality

magnetic tape

cross section

from panel thickness 19 mm

- ideal for solid wood fronts with a thickness of 19 mm or more
- quickly installed by hammering in the steel profile
- no miling through at the front edges
- very bend resistant steel profile