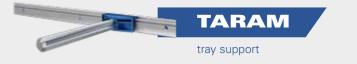

#### tray support

ideal for lightweight walls

#### Tray support on suspension rail

- multiple screw connection for perfect support
- easy and time-saving installation
- continous adjustment of the fitting
- possible to put several brackets on one rail

#### Suspension rails made of aluminium

- easily shortened to required length
- standard length: 80 cm
- standard length: 192.5 cm
- pre-drilled rail for simple wall mounting

Functionality

### **Detail dimensions**

- compact dimensions
- inclination adjustable by turning

Rail length: 80 cm / 192.5 cm