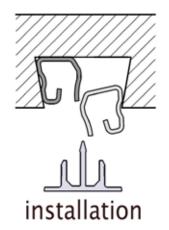

m

# INDUFIX

## table leg connector



- extremely stable
- twist-proof
- simple
- flush with the surface
- self-explanatory
- inexpensive
- universal



#### Flush mounted

#### from panel thickness 25 mm



ideal for table leg supports

### Semi-deep installation

from panel thickness 18 mm

Functionality



#### www.indufix.at

# PLANOGRAT

## burr strip



#### from panel thickness 25 mm

#### • flush installation with plane cover

- quickly installed by hammering in the clamping strip
- extremely resistant to bending due to 2 stable rolled steel profiles
- also suitable for pull-out tables

#### Scope of delivery

- 2 rolled steel profiles for stable shaping
- 1 aluminium profile as flush cover

## Functionality



## burr strip

#### Functionality

magnetic tape



cross section







from panel thickness 19 mm

- ideal for solid wood fronts with a thickness of 19 mm or more
- quickly installed by hammering in the steel profile
- no miling through at the front edges
- very bend resistant steel profile

#### **Optical coverage**

- with a black matte magnetic strip
- almost flush with the surface



# installation







Available at our retail partners

# TIVER

# table extension



#### Fitting for table extension

- easy installation
- thin, compact profile
- anodized aluminium surface
- aesthetic design



Table extensions attached

absolutely horizontally

### Plug-in and screw-on fitting

- very stable design
- star knob screw for fixation
- simple retroactive extension

www.tischverlängerung.at

ideal for solid table tops



table connector

#### ideal for the