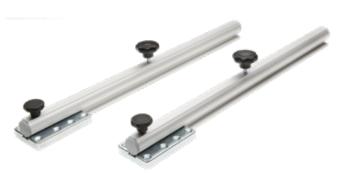

# TIVER

# table extension

#### Fitting for table extension

- easy installation
- thin, compact profile
- anodized aluminium surface
- aesthetic design

Table extensions attached

absolutely horizontally

### Plug-in and screw-on fitting

- very stable design
- star knob screw for fixation
- simple retroactive extension

www.tischverlängerung.at

ideal for solid table tops

table connector