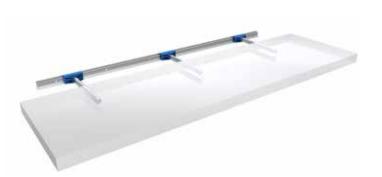

#### tray support

ideal for lightweight walls

#### Tray support on suspension rail

- multiple screw connection for perfect support
- easy and time-saving installation
- continous adjustment of the fitting
- possible to put several brackets on one rail

#### Suspension rails made of aluminium

- easily shortened to required length
- standard length: 80 cm
- standard length: 192.5 cm
- pre-drilled rail for simple wall mounting

Functionality