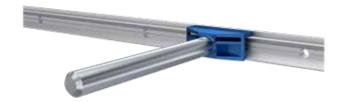

#### tray support

ideal for lightweight walls

#### Tray support on suspension rail

- multiple screw connection for perfect support
- easy and time-saving installation
- continous adjustment of the fitting
- possible to put several brackets on one rail