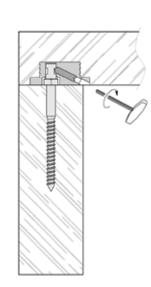

#### Heavy-duty connection for furniture construction

- extremely stable
- invisible use
- versatile use
- easy to mount
- flush mounting

tray support

table base mounting

#### Anchor screws for wood and metal

- ø 40 mm • ø 50 mm
- ø 60 mm
- ø 70 mm
- ø 80 mm