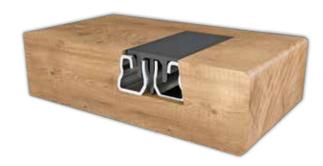

## burr strip

#### from panel thickness 25 mm

#### • flush installation with plane cover

- quickly installed by hammering in the clamping strip
- extremely resistant to bending due to 2 stable rolled steel profiles
- also suitable for pull-out tables

#### Scope of delivery

- 2 rolled steel profiles for stable shaping
- 1 aluminium profile as flush cover