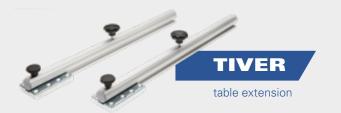

# TIVER

# table extension

#### Fitting for table extension

- easy installation
- thin, compact profile
- anodized aluminium surface
- aesthetic design

Table extensions attached

absolutely horizontally

### Plug-in and screw-on fitting

- very stable design
- star knob screw for fixation
- simple retroactive extension

www.tischverlängerung.at

ideal for solid table tops

table connector