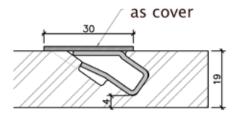

#### Functionality

magnetic tape

cross section

from panel thickness 19 mm

- ideal for solid wood fronts with a thickness of 19 mm or more
- quickly installed by hammering in the steel profile
- no miling through at the front edges
- very bend resistant steel profile

#### **Optical coverage**

- with a black matte magnetic strip
- almost flush with the surface