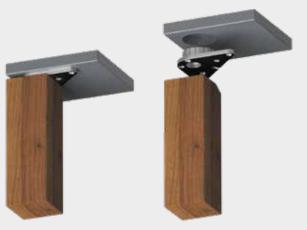

## table leg connector

- extremely stable
- twist-proof
- simple
- flush with the surface
- self-explanatory
- inexpensive
- universal

#### Flush mounted

#### from panel thickness 25 mm

ideal for table leg supports

### Semi-deep installation

from panel thickness 18 mm

Functionality