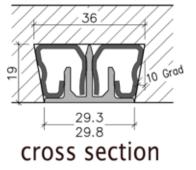

#### Functionality

magnetic tape

cross section

from panel thickness 19 mm

- ideal for solid wood fronts with a thickness of 19 mm or more
- quickly installed by hammering in the steel profile
- no miling through at the front edges
- very bend resistant steel profile