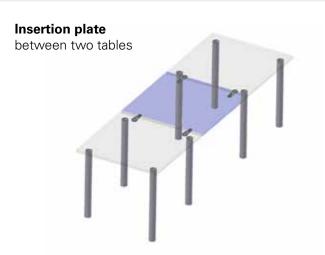

#### Table top connector

- safe and high load-bearing connection
- tool-less, one person assembly
- ideal use for insertion plates

www.tischverlängerung.at