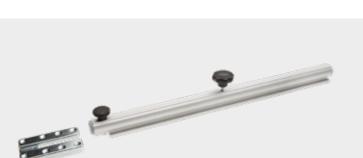

### Plug-in and screw-on fitting

- very stable design
- star knob screw for fixation
- simple retroactive extension

www.tischverlängerung.at

ideal for solid table tops

table connector

#### Suspension rails made of aluminium

- easily shortened to required length
- standard length: 80 cm
- standard length: 192.5 cm
- pre-drilled rail for simple wall mounting

Functionality

### **Detail dimensions**

- compact dimensions
- inclination adjustable by turning

Rail length: 80 cm / 192.5 cm