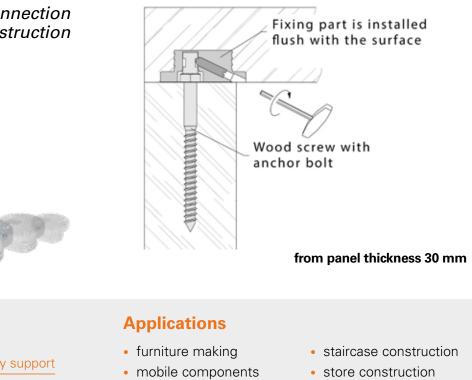

#### Flush mounted

#### from panel thickness 25 mm

ideal for table leg supports