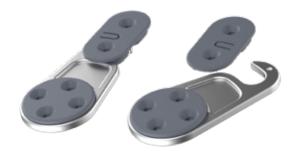

#### ideal for the hospitality industry

#### Table top connector

- safe and high load-bearing connection
- tool-less, one person assembly
- ideal use for insertion plates

www.tischverlängerung.at

#### **Detail dimensions**