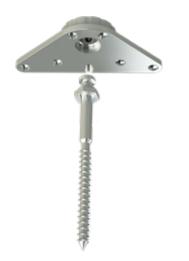

#### Heavy-duty connection for furniture construction

- extremely stable
- invisible use
- versatile use
- easy to mount
- flush mounting

tray support

table base mounting

#### Anchor screws for wood and metal

- ø 40 mm • ø 50 mm
- ø 60 mm
- ø 70 mm
- ø 80 mm