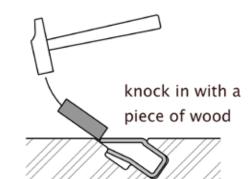

#### Functionality

magnetic tape

cross section

from panel thickness 19 mm

- ideal for solid wood fronts with a thickness of 19 mm or more
- quickly installed by hammering in the steel profile
- no miling through at the front edges
- very bend resistant steel profile