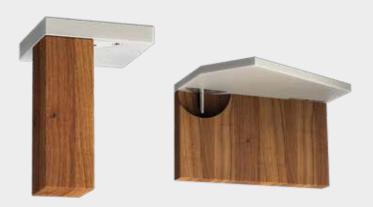

#### Heavy-duty connection for furniture construction

- extremely stable
- invisible use
- versatile use
- easy to mount
- flush mounting

tray support

table base mounting

#### from panel thickness 25 mm

ideal for table leg supports