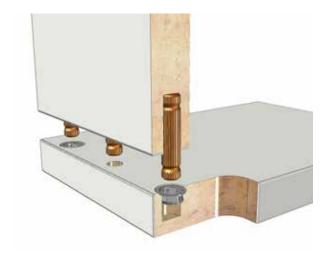

# INDUFIX

## table leg connector

- extremely stable
- twist-proof
- simple
- flush with the surface
- self-explanatory
- inexpensive
- universal

#### Flush mounted

#### from panel thickness 25 mm

ideal for table leg supports

### Semi-deep installation

from panel thickness 18 mm

Functionality