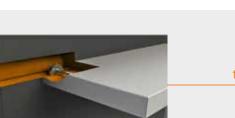

#### Heavy-duty connection for furniture construction

- extremely stable
- invisible use
- versatile use
- easy to mount
- flush mounting

tray support

table base mounting

#### Anchor screws for wood and metal

- ø 40 mm • ø 50 mm
- ø 60 mm
- ø 70 mm
- ø 80 mm