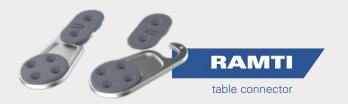

### Plug-in and screw-on fitting

- very stable design
- star knob screw for fixation
- simple retroactive extension

www.tischverlängerung.at

ideal for solid table tops

table connector

#### ideal for the hospitality industry

#### Table top connector

- safe and high load-bearing connection
- tool-less, one person assembly
- ideal use for insertion plates

www.tischverlängerung.at