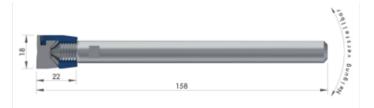

#### **Detail dimensions**

### **Detail dimensions**

- compact dimensions
- inclination adjustable by turning

Rail length: 80 cm / 192.5 cm