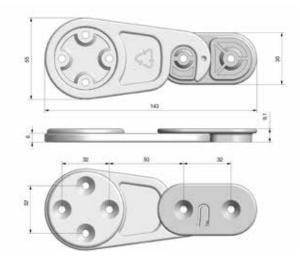

## table leg connector

- extremely stable
- twist-proof
- simple
- flush with the surface
- self-explanatory
- inexpensive
- universal

#### Flush mounted

#### from panel thickness 25 mm

ideal for table leg supports

### Semi-deep installation

from panel thickness 18 mm

Functionality