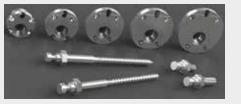

#### Anchor screws for wood and metal

- ø 40 mm • ø 50 mm
- ø 60 mm
- ø 70 mm
- ø 80 mm